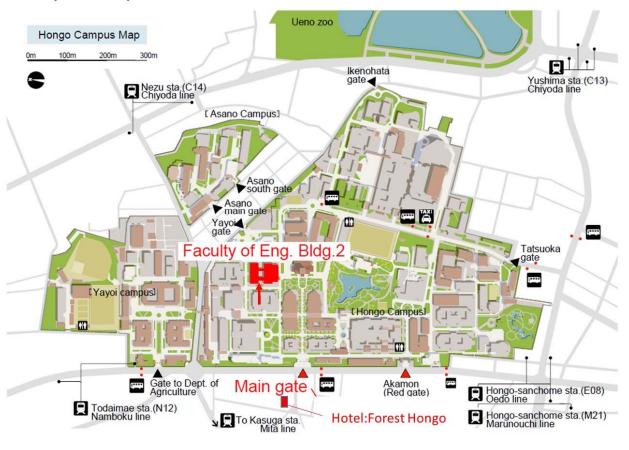

> - Hongō-sanchōme Sta – 10 min walk



#### 2. <Haneda Airport – Forest Hongo>

If your flight arrives at Haneda airport, take the monorail (http://www.tokyo-monorail.co.jp/english/)to Hamamatsucho (浜松町), where you will need to change to the JR Yamanote line (山手線 http://www.jreast.co.jp/e/info/map\_a4ol.pdf). To transfer you must exit the monorail station and purchase a separate ticket for the JR line. Take the Yamanote line to Tokyo station, where you can change to the Marunouchi line (see the previous page). The hotel location is shown above. This is very close to The University.

Haneda Airport-<Monorail 20min.>-Hamamatsucho Sta. -<JR: Yamanote-line> -

Tokyo Sta. -<Metro: Marunouchi-line> - Hongō-sanchōme Sta<br/>  $-10~\mathrm{min}$  walk

# \*< Forest Hongo-Campus>



# Campus map