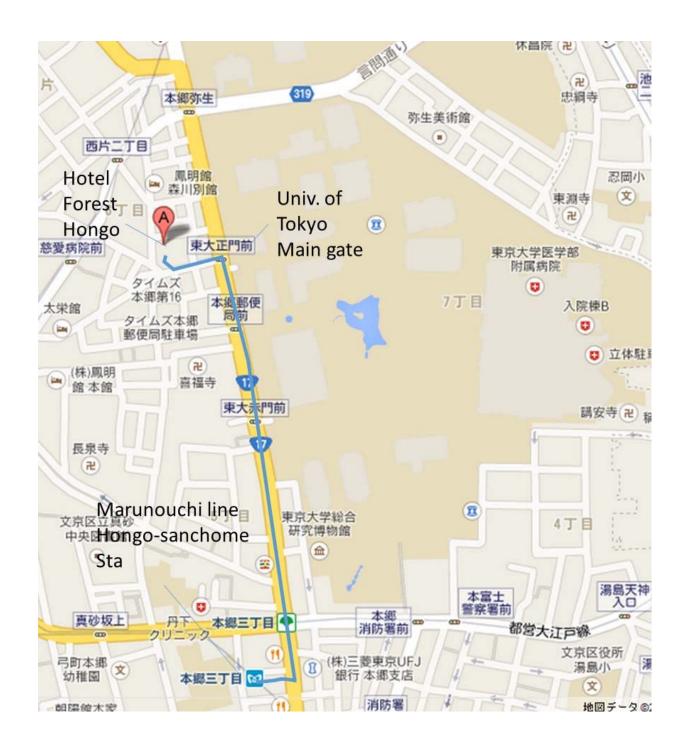

Please show the following address to the taxi driver.

Hotel: Forest Hongo ホテル: フォーレスト本郷

http://www.forest-hongo.com/en/index.html

〒113-0033 東京都文京区本郷 6-16-4 <u>TEL:+81-3-3813-4408</u>

Or, you can also take **Narita Express** ( http://www.jreast.co.jp/e/nex/ ) to Tokyo station from the airport. The trip takes one hour. After arrival at Tokyo station, take Tokyo Metro **Marunouchi line** (丸の内線) four stops to **Hongo-Sanchome** (本郷三丁目). (http://www.tokyometro.jp/en/subwaymap/pdf/routemap\_en.pdf) The hotel is 10-minute walk from this station (see the map on the next page). You need to purchase a ticket to Tokyo Station at the airport, then after transfer Tokyo station, purchase a ticket to Hongo-Sanchome in Tokyo Metro. Note that the Narita express arrives in the lower levels of Tokyo station, so you will need to take the escalator up several levels then you must exit JR lines to transfer to Tokyo Metro. Look for the red circle sign for Marunouchi line.

Option-2) Narita Airport-<JR Narita Express 1hour>-Tokyo Sta. -<Metro: Marunouchi-line> - Hongō-sanchōme Sta – 10 min walk