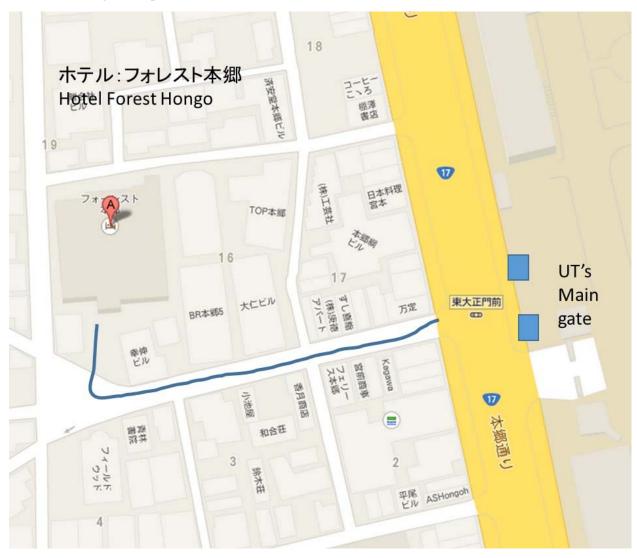

Marunouchi-line> - Hongō-sanchōme Sta – 10 min walk



#### 2. <Haneda Airport – Forest Hongo>

If your flight arrives at Haneda airport, take the monorail (http://www.tokyo-monorail.co.jp/english/)to Hamamatsucho (浜松町), where you will need to change to the JR Yamanote line (山手線 http://www.jreast.co.jp/e/info/map\_a4ol.pdf). To transfer you must exit the monorail station and purchase a separate ticket for the JR line. Take the Yamanote line to Tokyo station, where you can change to the Marunouchi line (see the previous page). The hotel location is shown above. This is very close to The University.

Haneda Airport-<Monorail 20min.>-Hamamatsucho Sta. -<JR: Yamanote-line> -

Tokyo Sta. -<Metro: Marunouchi-line> - Hongō-sanchōme Sta<br/>  $-10~\mathrm{min}$  walk

# \*< Forest Hongo-Campus>



# Campus map